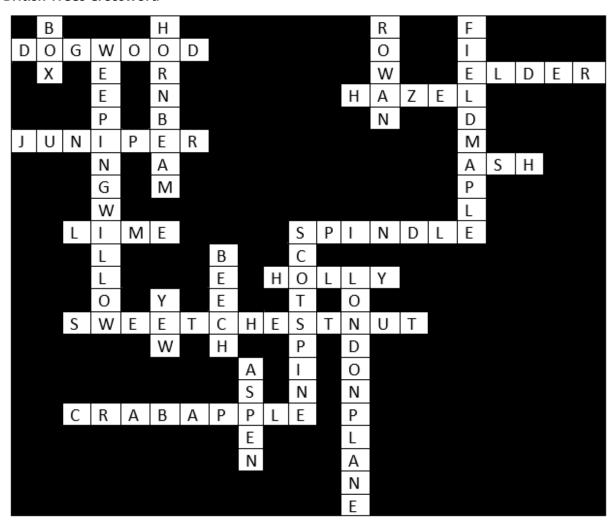

## **Moths Quiz**

- 1. Over 2500
- 2. Pupa or chrysalis
- 3. True
- 4. Hummingbird Hawk Moth
- 5. 15,000
- 6. Males use them to sense the presence of females by detecting their scent/pheromones.
- 7. Common Ragwort
- 8. Five-spot Burnet
- 9. False not all species feed and therefore do not have a proboscis e.g. Oak Eggar and Emperor moth
- 10. A broken birch twig
- 11. Tiger
- 12. Elephant Hawk Moth
- 13. Goat moth it gets its name from the musky 'goat-like' smell of the caterpillar.
- 14. True these nocturnal darker variants were able to better camouflage themselves in the daytime and were not as highly predated as the pale variants. Now as Britain is cleaner, the pale variant of the moth has become prevalent again.
- 15. Horse-chestnut Leaf miner

## **British Trees Crossword**





## **Mammal Picture Match**







Pipistrelle Bat

Mole

Water Vole







Fallow Deer

Fox

Badger







Hare

**Red Squirrel** 

Rabbit







Hedgehog Weasel Wood Mouse









Otter Common Shrew Muntjac Deer

## **British Woodland Plants Word Search**

| H A B C D E F F O X G L U V E G H I I J D E E V G A S A S R J I I Z Y O N A Z S S K O A S R J I I Z Y O N A Z S S K O A S R J I I Z Y O N A Z S S K O A S R J I I Z Y O N A Z S S K O A S R J I I Z Y Y O N A Z S S K O A S R J I I Z Y Y O N A Z S S K O A S R J I I Z Y Y O N A Z S S K O A S I I I I I I I I I I I I I I I I I I