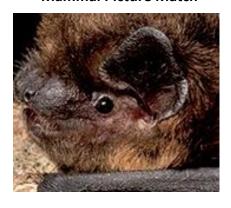

## **Mammal Picture Match**

Pipistrelle Bat

Mole

Water Vole

Fallow Deer

Fox

Badger

Hare

**Red Squirrel** 

Rabbit

Hedgehog Weasel Wood Mouse

Otter Common Shrew Muntjac Deer