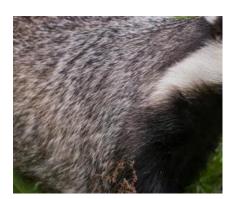

## **Mammal Picture Match**

Pipistrelle Bat

Mole

Water Vole

Fallow Deer

Fox

Badger

Hare