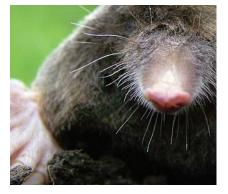

## **Mammal Picture Match**

Pipistrelle Bat

Mole

Water Vole

Fallow Deer

Fox

Badger

Hare

**Red Squirrel** 

Rabbit

Hedgehog Weasel Wood Mouse

Otter Common Shrew Muntjac Deer