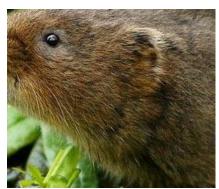

## **Mammal Picture Match**

Pipistrelle Bat

Mole

Water Vole

Fallow Deer

Fox

Badger

Hare

**Red Squirrel** 

Rabbit

Hedgehog Weasel Wood Mouse

Otter Common Shrew Muntjac Deer