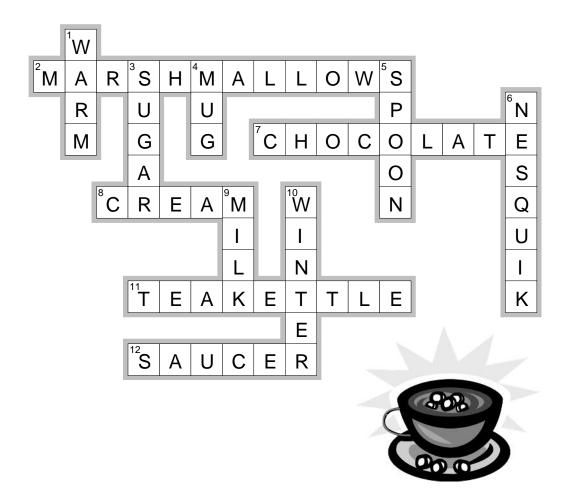

## Cocoa Crossword

Warm up with a hot cup of cocoa while you solve this simple crossword!

## **Across**

- 2. Puffy white treats that make great cocoa toppers
- 7. Ingredient that makes cocoa brown
- 8. Cocoa can be topped with whipped \_\_\_\_\_.
- 11. Whistling container used for heating water
- 12. Cocoa is sometimes served with a cup and \_\_\_\_.

## Down

- Best temperature for drinkable cocoa
- 3. Sweetener that's often used to make cocoa
- 4. Handled drinking container
- 5. Use this to stir your beverage
- Name brand of powdered chocolate that you can add to milk
- 9. This dairy product is cocoa's basic ingredient
- Season in which we drink the most cocoa

## Answer: